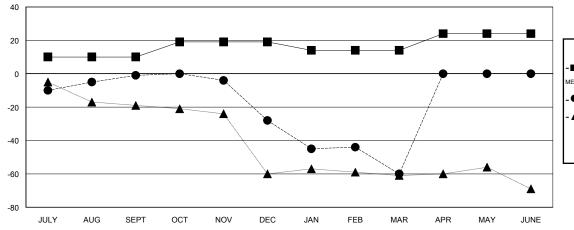

# GOALS AND ACTUAL NEW CLUBS CUMULATIVE

#### GOALS AND ACTUAL MEMBERS CUMULATIVE

| -=-  | CURRENT YEAR GOALS FOR NEW |
|------|----------------------------|
| MEMB | EDS.                       |

- - CURRENT YEAR ACTUAL MEMBERS

- ▲ - LAST YEAR ACTUAL MEMBERS