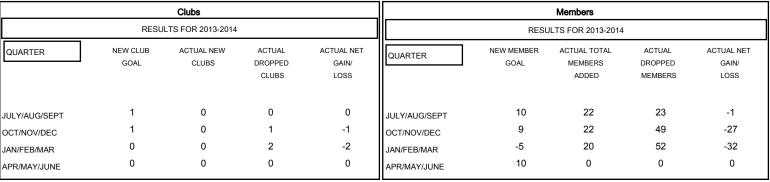

| DROPPED CLUBS: 3 |     |
|------------------|-----|
| DROPPED MEMBERS  |     |
| DECEASED         | 17  |
| CLUB CANCELLED   | 15  |
| OTHER            | 92  |
| TOTAL            | 124 |

| 21 CLUBS OF 38 ADDED 1 OR MORE<br>NEW MEMBERS | GENDER DISTRIBUTION  MALE 747 (79.30%)  FEMALE 195 (20.70%) |           |
|-----------------------------------------------|-------------------------------------------------------------|-----------|
| CLICK HERE FOR HEALTH ASSESSMENT DATA         | FAMILY UNIT MEMBERS HEAD OF HOUSEHOLD                       | 155<br>75 |